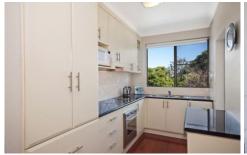

- -Roomy lounge opens to balcony for intimate barbecues
- -Stylish Smeg-appointed kitchen adjoins the dining
- -Two bedrooms, both with built-ins, queen sized main
- -Bright bathroom with shower/tub, separate laundry
- -Air conditioning, storeroom, one undercover carspace
- -Top floor setting, well kept security building, pool