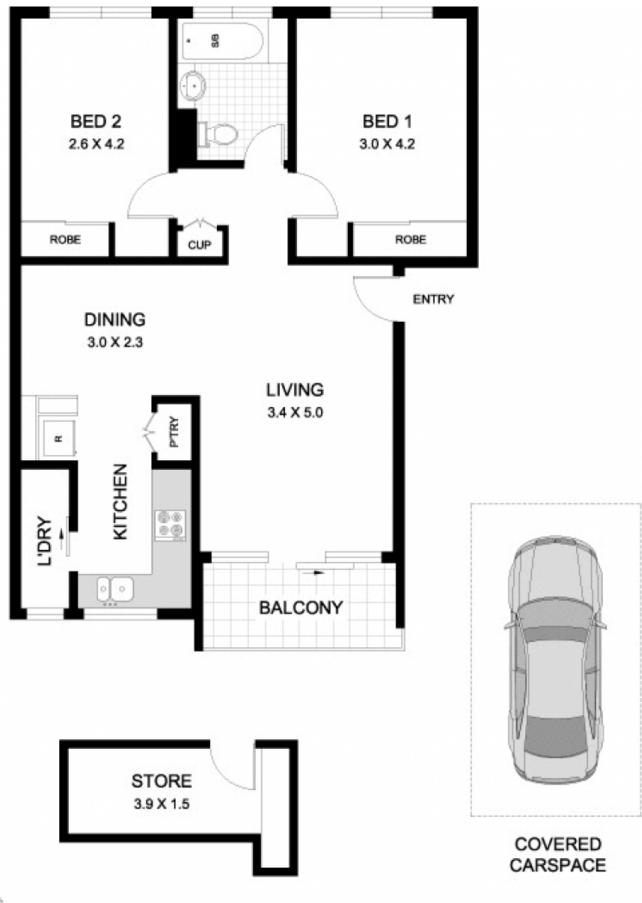

## 31/77 Hereford Street GLEBE NSW

Peaceful yet convenient, this well presented apartment offers an easycare lifestyle and ideal entry point into a sought-after inner city pocket. Light airy interiors are attractively renovated with in/outdoor living areas and a leafy outlook. It's also moments to shops and transport, a short stroll to Sydney University and RPA and a quick commute to the CBD.

- -Roomy lounge opens to balcony for intimate barbecues
- -Stylish Smeg-appointed kitchen adjoins the dining
- -Two bedrooms, both with built-ins, queen sized main
- -Bright bathroom with shower/tub, separate laundry
- -Air conditioning, storeroom, one undercover carspace
- -Top floor setting, well kept security building, pool

## 2 📭 1 🖺 1 🗬

Type : Apartment Building Size : 92 sqm

View: https://www.gwre.com.au/8065404

31/77 HEREFORD STREET FOREST LODGE

PLANS SHOWN ARE ONLY INDIGATIVE OF LAYOUT. () 1
SECALE HARR STIMMENS