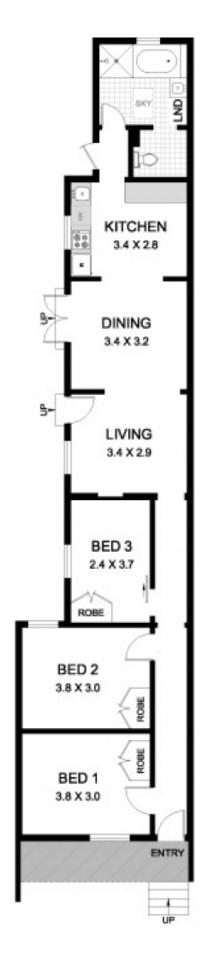

## 101a Hereford Street FOREST LODGE NSW

AUCTION 1.00pm SATURDAY - Inspect from 12.30pm

A tasteful interior update has breathed new life into this generously proportioned residence and made it a fresh and easy care home that retains much of its original character. It offers a good floorplan over a single level with bright interiors, a leafy garden northerly aspect and access to rear lane.

- -Generous 3 bedroom residence
- -Tastefully updated throughout
- -High ceilings, polished timber floors, period detail
- -171sqm with north rear aspect
- -Private leafy garden and rear access

## 3 📭 1 🖳

Type : House Land Size : 171 sqm

View: https://www.gwre.com.au/8065401