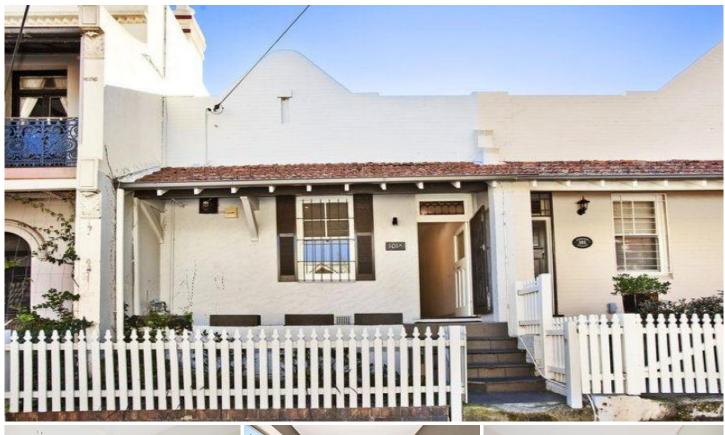

## 101a Hereford Street FOREST LODGE NSW

AUCTION 1.00pm SATURDAY - Inspect from 12.30pm

A tasteful interior update has breathed new life into this generously proportioned residence and made it a fresh and easy care home that retains much of its original character. It offers a good floorplan over a single level with bright interiors, a leafy garden northerly aspect and access to rear lane.

- -Generous 3 bedroom residence
- -Tastefully updated throughout
- -High ceilings, polished timber floors, period detail
- -171sqm with north rear aspect
- -Private leafy garden and rear access