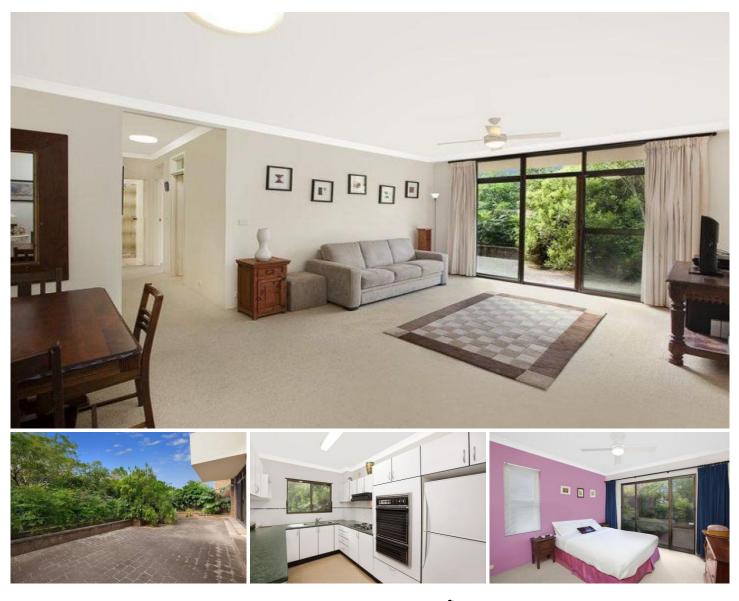

## 7/215 Bridge Road GLEBE NSW

Highlighted by a spacious and exclusive 73sqm courtyard privately screened by trees, this excellent garden apartment offers peaceful interiors and entertaining ease. It makes a perfect lifestyle base or investment in an ultra-convenient location walking distance to Glebe Point Road cafes and parklands.

-Generous living and dining opens to courtyard -Double size bedrooms, one has mirrored built-ins

- -Double glazed windows and refreshing natural light
- -Modern kitchen with good storage & appliances -Split full bathroom and separate internal laundry
- -Internal access from secure LUG