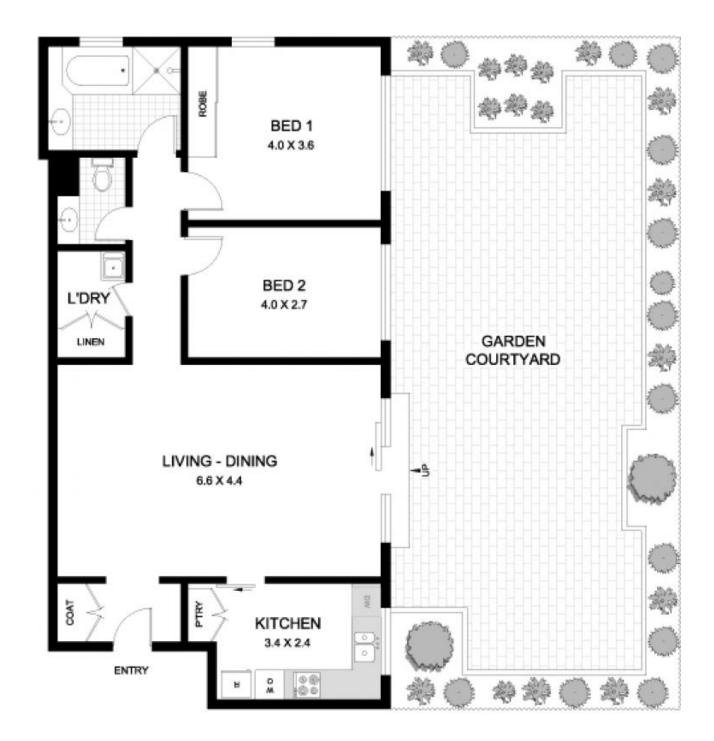

## 7/215 Bridge Road GLEBE NSW

Highlighted by a spacious and exclusive 73sqm courtyard privately screened by trees, this excellent garden apartment offers peaceful interiors and entertaining ease. It makes a perfect lifestyle base or investment in an ultra-convenient location walking distance to Glebe Point Road cafes and parklands.

-Generous living and dining opens to courtyard -Double size bedrooms, one has mirrored built-ins

- -Double glazed windows and refreshing natural light
- -Modern kitchen with good storage & appliances -Split full bathroom and separate internal laundry
- -Internal access from secure LUG

## 2 🎮 1 🚔 1 🚘

| Туре          | : Apartment                       |
|---------------|-----------------------------------|
| Building Size | : 178 sqm                         |
| View          | : https://www.gwre.com.au/8065398 |