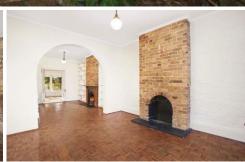

## 111 St Johns Road GLEBE NSW

Perfectly situated just a short walk to Glebe's shops and boutique cafes, this tri-level Victorian terrace presents an affordable prospect full of untapped potential in a desirable village setting. Its period features, versatile interiors and private entertainers' courtyard provide the perfect backdrop for an elegant contemporary renovation.

- -Spacious formal living and dining with high ceilings
- -North facing courtyard ideal for summer barbecues
- -Good sized original kitchen plus casual dining room
- -Three bedrooms include large master with balcony
- -Period fireplaces, ceiling roses and timber floors
- -Potential rear lane access off street parking (STCA)
- -Close to city buses, restaurants and local schools