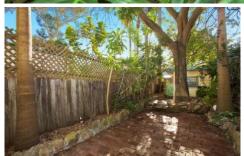

- -Spacious formal living and dining with high ceilings
- -North facing courtyard ideal for summer barbecues
- -Good sized original kitchen plus casual dining room
- -Three bedrooms include large master with balcony
- -Period fireplaces, ceiling roses and timber floors
- -Potential rear lane access off street parking (STCA)
- -Close to city buses, restaurants and local schools