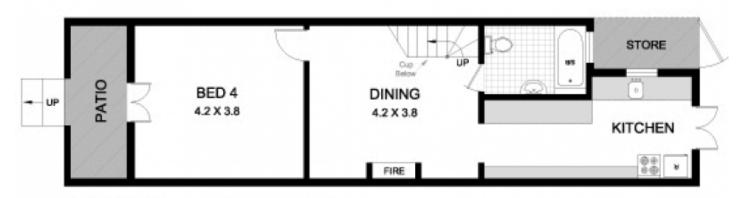

## 111 St Johns Road GLEBE NSW

Perfectly situated just a short walk to Glebe's shops and boutique cafes, this tri-level Victorian terrace presents an affordable prospect full of untapped potential in a desirable village setting. Its period features, versatile interiors and private entertainers' courtyard provide the perfect backdrop for an elegant contemporary renovation.

- -Spacious formal living and dining with high ceilings
- -North facing courtyard ideal for summer barbecues
- -Good sized original kitchen plus casual dining room
- -Three bedrooms include large master with balcony
- -Period fireplaces, ceiling roses and timber floors
- -Potential rear lane access off street parking (STCA)
- -Close to city buses, restaurants and local schools

## 3 📭 1 🖺

Type : House Land Size : 123 sqm

View: https://www.gwre.com.au/8065397

UPPER LEVEL

ENTRY LEVEL

LOWER LEVEL