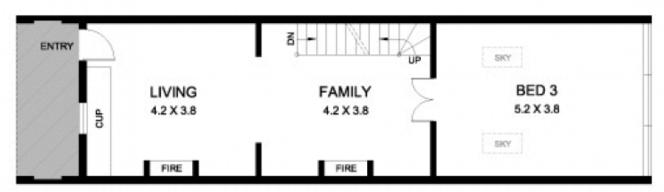

- -Spacious formal living and dining with high ceilings
- -North facing courtyard ideal for summer barbecues
- -Good sized original kitchen plus casual dining room
- -Three bedrooms include large master with balcony
- -Period fireplaces, ceiling roses and timber floors
- -Potential rear lane access off street parking (STCA)
- -Close to city buses, restaurants and local schools

## 3 📭 1 🖺

Type : House Land Size : 123 sqm

View: https://www.gwre.com.au/8065397

UPPER LEVEL

ENTRY LEVEL

LOWER LEVEL