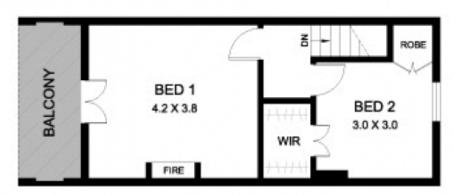

- -Spacious formal living and dining with high ceilings
- -North facing courtyard ideal for summer barbecues
- -Good sized original kitchen plus casual dining room
- -Three bedrooms include large master with balcony
- -Period fireplaces, ceiling roses and timber floors
- -Potential rear lane access off street parking (STCA)
- -Close to city buses, restaurants and local schools

## 3 📭 1 🖺

Type : House Land Size : 123 sqm

View: https://www.gwre.com.au/8065397

UPPER LEVEL

ENTRY LEVEL

LOWER LEVEL