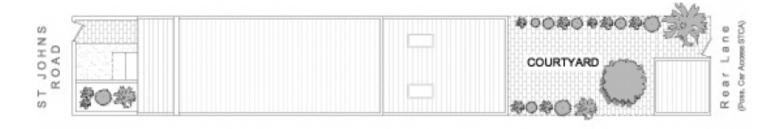

## 111 St Johns Road GLEBE NSW

Perfectly situated just a short walk to Glebe's shops and boutique cafes, this tri-level Victorian terrace presents an affordable prospect full of untapped potential in a desirable village setting. Its period features, versatile interiors and private entertainers' courtyard provide the perfect backdrop for an elegant contemporary renovation.

- -Spacious formal living and dining with high ceilings
- -North facing courtyard ideal for summer barbecues
- -Good sized original kitchen plus casual dining room
- -Three bedrooms include large master with balcony
- -Period fireplaces, ceiling roses and timber floors
- -Potential rear lane access off street parking (STCA)
- -Close to city buses, restaurants and local schools

## 3 📭 1 🖺

Type : House Land Size : 123 sqm

View: https://www.gwre.com.au/8065397

UPPER LEVEL

ENTRY LEVEL

LOWER LEVEL