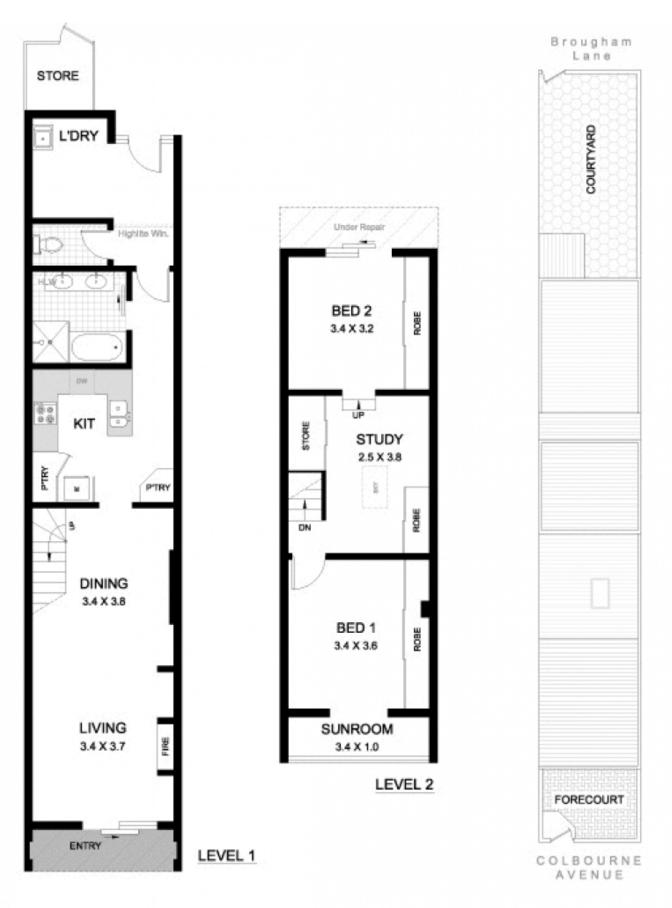

Combined lounge/dining with air conditioning Renovated granite kitchen including dishwasher 2 dbl beds with b-ins, plus sunroom or study Private front courtyard plus rear lane access Full bathroom, w/c and laundry both separate Stroll to cafes, Fish Market, light rail and CBD

## 2 📭 1 📇

Type : House Land Size : 113 sqm

View: https://www.gwre.com.au/8065395