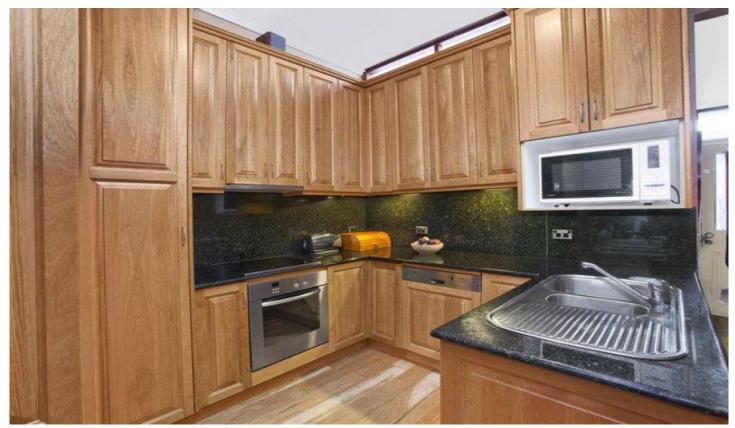

Combined lounge/dining with air conditioning Renovated granite kitchen including dishwasher 2 dbl beds with b-ins, plus sunroom or study Private front courtyard plus rear lane access Full bathroom, w/c and laundry both separate Stroll to cafes, Fish Market, light rail and CBD