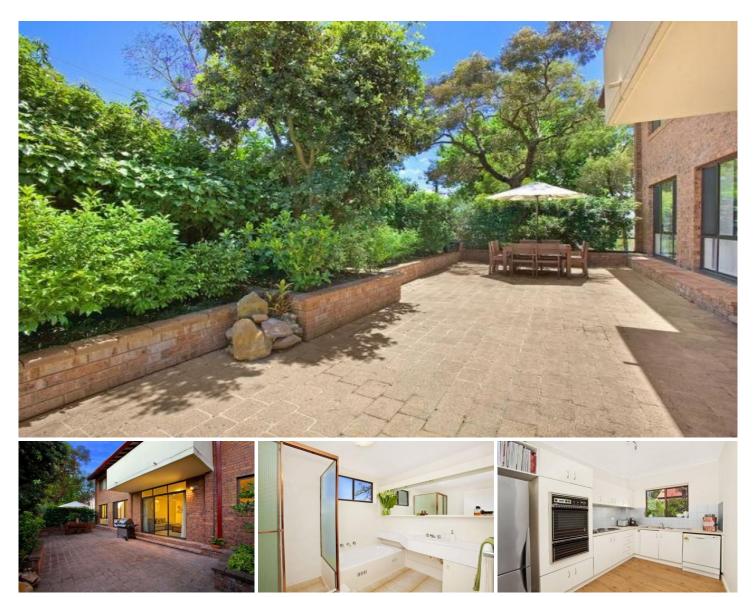

## 44/215 Bridge Road GLEBE NSW

In an intimate, sundrenched and private setting surrounded by established gardens, this refreshingly spacious ground floor apartment enjoys leafy outlooks from every aspect over a 73sqm court garden and is only moments from a choice of shops, fine schools and excellent transport.

Generous living extends to a court garden Double bedrooms with full length windows Floating timber floors throughout Large kitchen with good appliances & storage Split bathroom includes bath, separate laundry Internal access to a basement single LUG Metres to boutique eateries and public transport