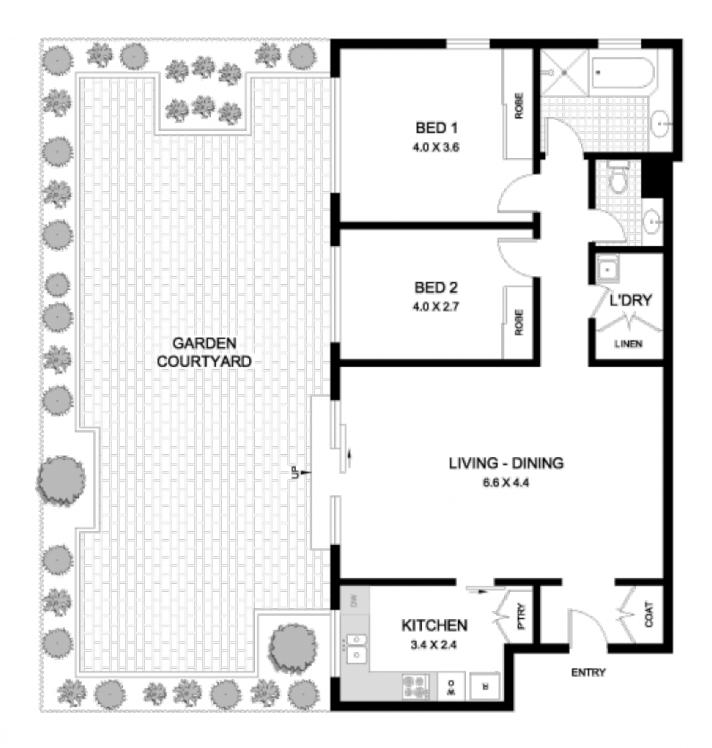

Generous living extends to a court garden Double bedrooms with full length windows Floating timber floors throughout Large kitchen with good appliances & storage Split bathroom includes bath, separate laundry Internal access to a basement single LUG Metres to boutique eateries and public transport

## 44/215 BRIDGE ROAD

GLEBE

SCALE BAR in metres

1

PLANS SHOWN ARE ONLY INDICATIVE OF LAYOUT. 0 DIMENSIONS ARE APPROXIMATE

METRO FLOORPLANS 0418 223 433