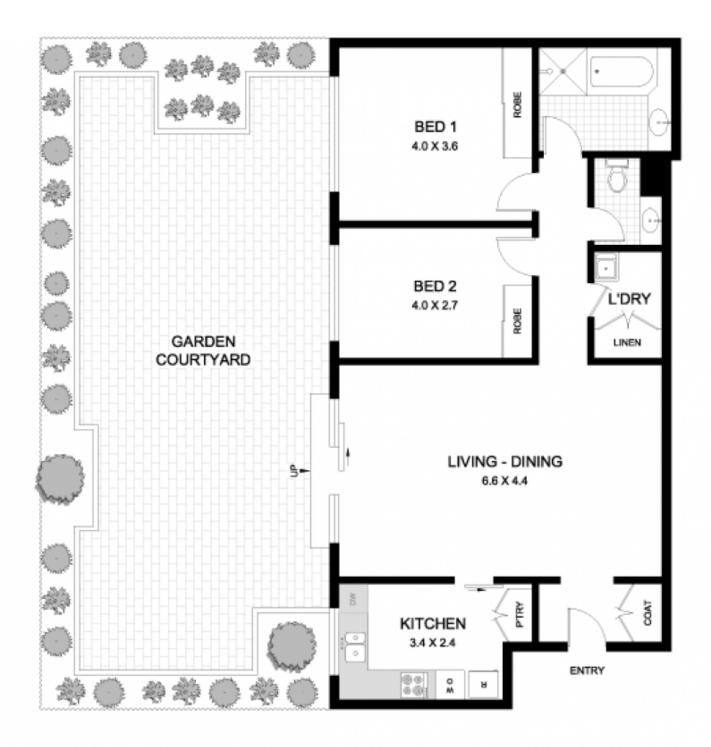

## 52/215 BRIDGE ROAD

GLEBE

SCALE BAR in metres

1

PLANS SHOWN ARE CHLY INDICATIVE OF LAYOUT. 0 DIMENSIONS ARE APPROXIMATE