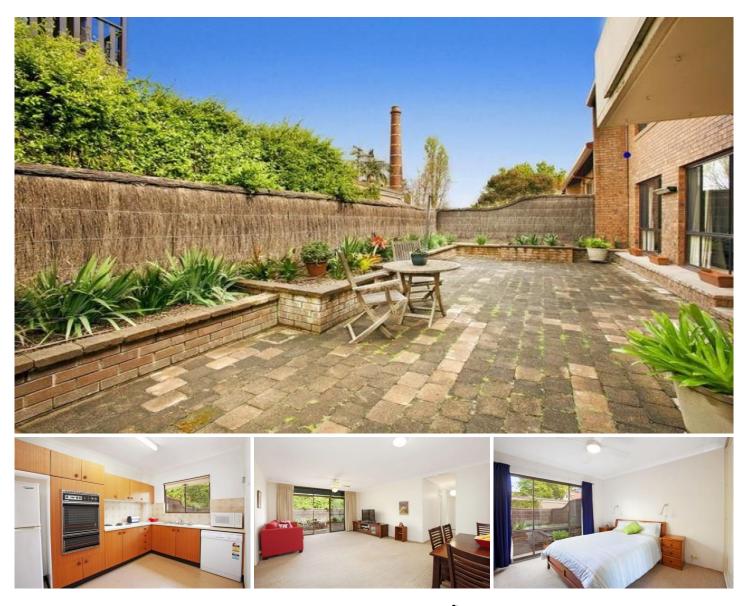

## 52/215 Bridge Road GLEBE NSW

Privately positioned in the boutique security complex, Bridge Gardens, this original and refreshingly spacious ground-floor apartment enjoys leafy outlooks from every aspect over a 73sqm courtyard and it's only moments from a choice of shops, fine schools and excellent transport.

-Generous living extends to a court garden

- -Double bedrooms with full length windows
- -Large kitchen with good appliances & storage
- -Split bathroom includes bath, separate laundry
- -Internal access to a basement single LUG
- -Secure on site visitor parking, security intercom
- -Enormous potential to redesign and modernise
- -Active lease to reliable tenant until 26/3/2011