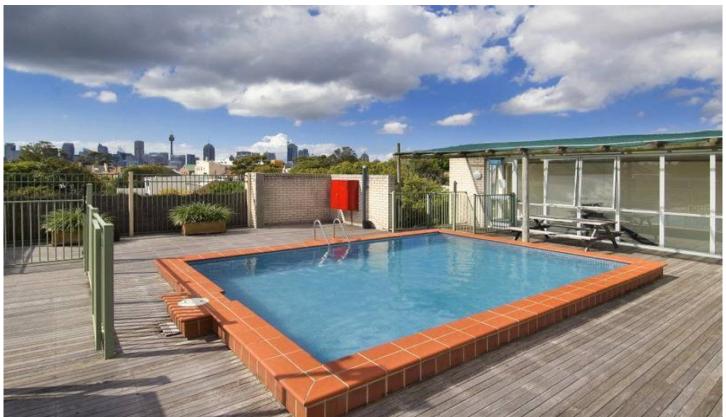

- -Fully furnished, bright leafy outlook -Concealed kitchenette and ensuite bathroom
- -Resort style pool, sauna and BBQ entertaining facilities
- -Astute investment or ideal city pad
- -Secure car space, stroll to many transport options
- -Currently tenanted lease expiry 19/11/10