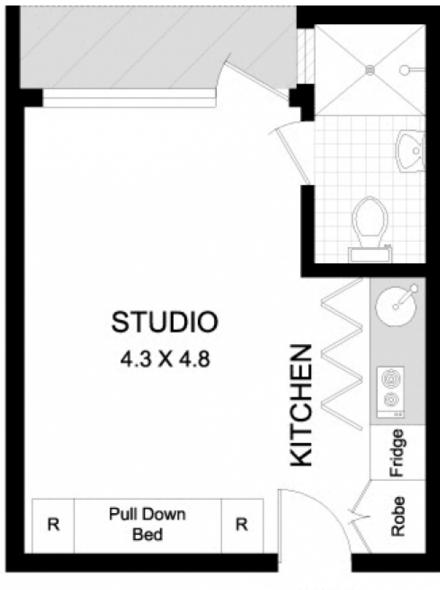

## 1 🖺 1 🗬

: Studio Type Building Size: 23 sqm

View : https://www.gwre.com.au/8065391

**ENTRY** 

NOTE: SHARED LAUNDRY

74/51 HEREFORD STREET GLEBE
PLANS SHOWN ARE CALLY INDICATIVE OF LAYOUT. 0 1

1 SCALE BAR in metres