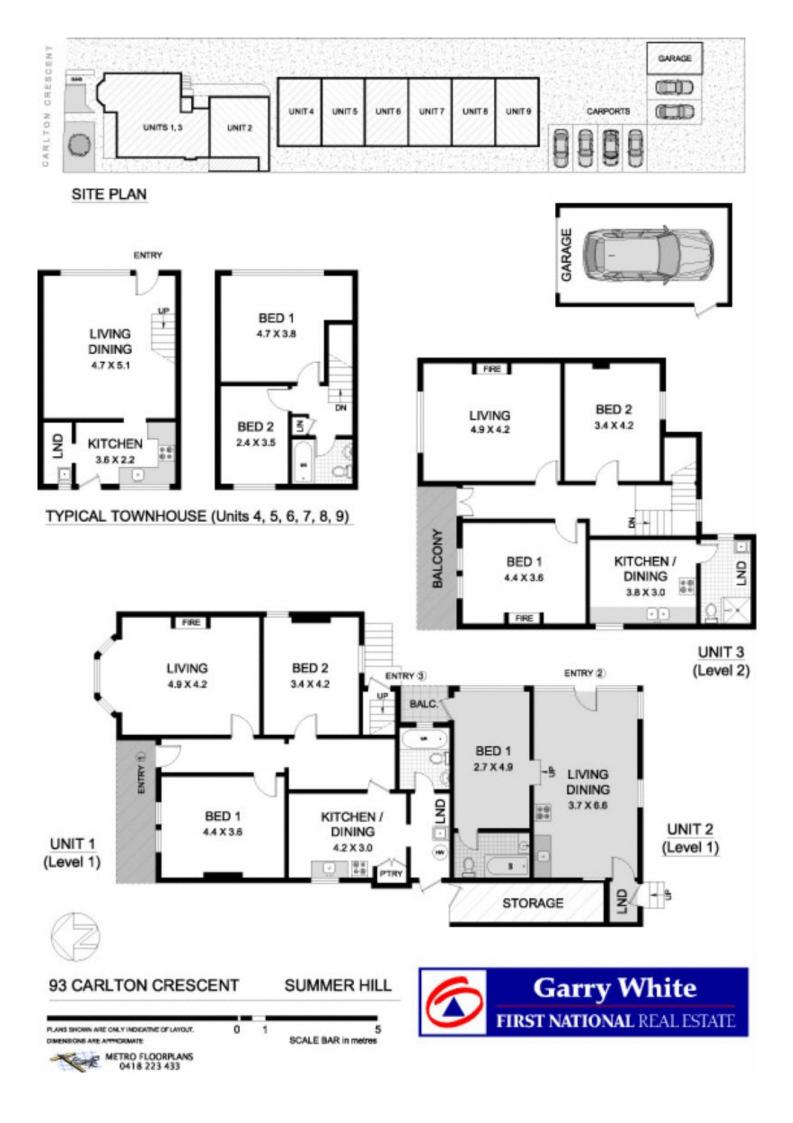

## 93 Carlton Crescent SUMMER HILL NSW

This unique property is being offered for the first time in more than 40 years & is a fantastic opportunity for a substantial property investment or redevelopment (STCA). Presently a Victorian era home comprising 3 flats and adjoining townhouses situated on a single title in an ultra-convenient village location.

- -Prominent 1181sqm block overlooking large parklands
- -Victorian era dwelling comprising of 3 x flats
- -Additional 6 x 2 bedroom townhouses with parking
- -Short stroll to Summer Hill village, shops & rail
- -Strong rental demand in their current format
- -Refurbish & establish strong market returns