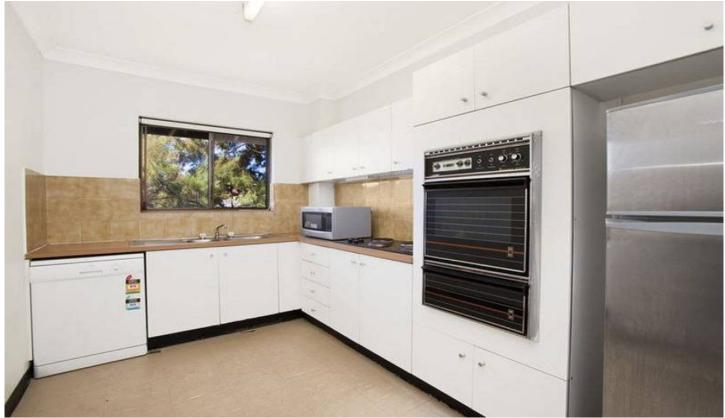

- -Generous living extends to a covered balcony
- -Double bedrooms, main has Built-in Robes
- -Large kitchen with good appliances & storage
- -Split bathroom includes bath, separate laundry
- -Access from within building to a basement LUG
- -Secure on site visitor parking, security intercom
- -Ideal to occupy, invest or futher modernise