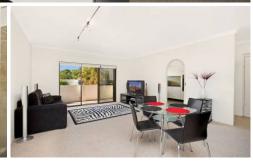

- -Generous living extends to a covered balcony
- -Double bedrooms, main has Built-in Robes
- -Large kitchen with good appliances & storage
- -Split bathroom includes bath, separate laundry
- -Access from within building to a basement LUG
- -Secure on site visitor parking, security intercom
- -Ideal to occupy, invest or futher modernise