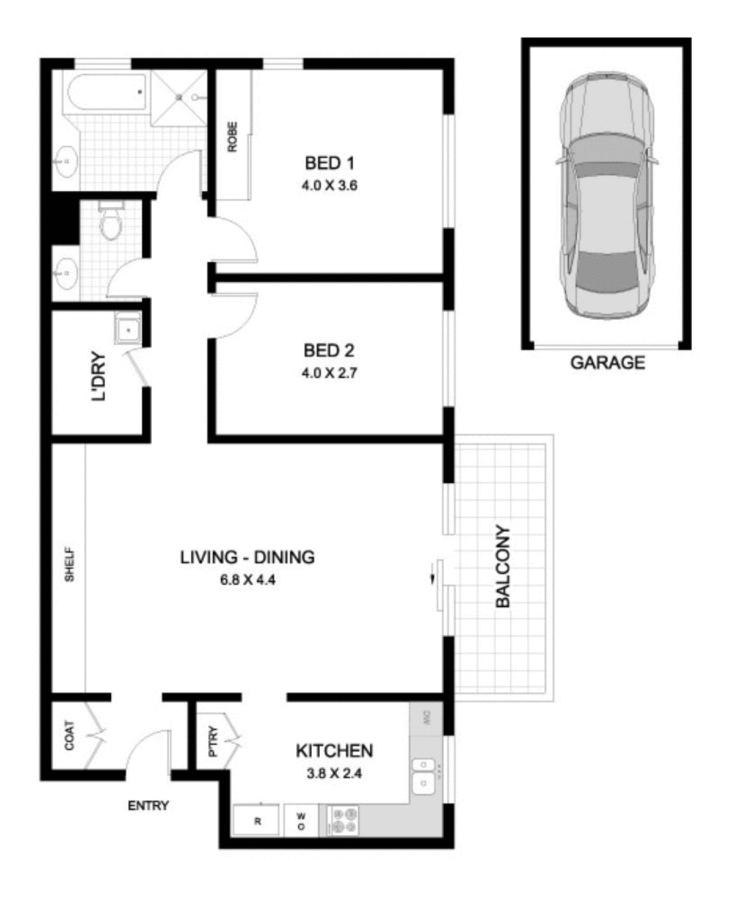

## 29/215 Bridge Road GLEBE NSW

In one of several boutique security buildings surrounded by established gardens, this refreshingly spacious top-floor apartment enjoys a private position at the rear of the complex with district outlooks from every aspect and it's only moments from a choice of shops, fine schools and excellent transport.

- -Generous living extends to a covered balcony
- -Double bedrooms, main has Built-in Robes
- -Large kitchen with good appliances & storage
- -Split bathroom includes bath, separate laundry
- -Access from within building to a basement LUG
- -Secure on site visitor parking, security intercom
- -Ideal to occupy, invest or futher modernise