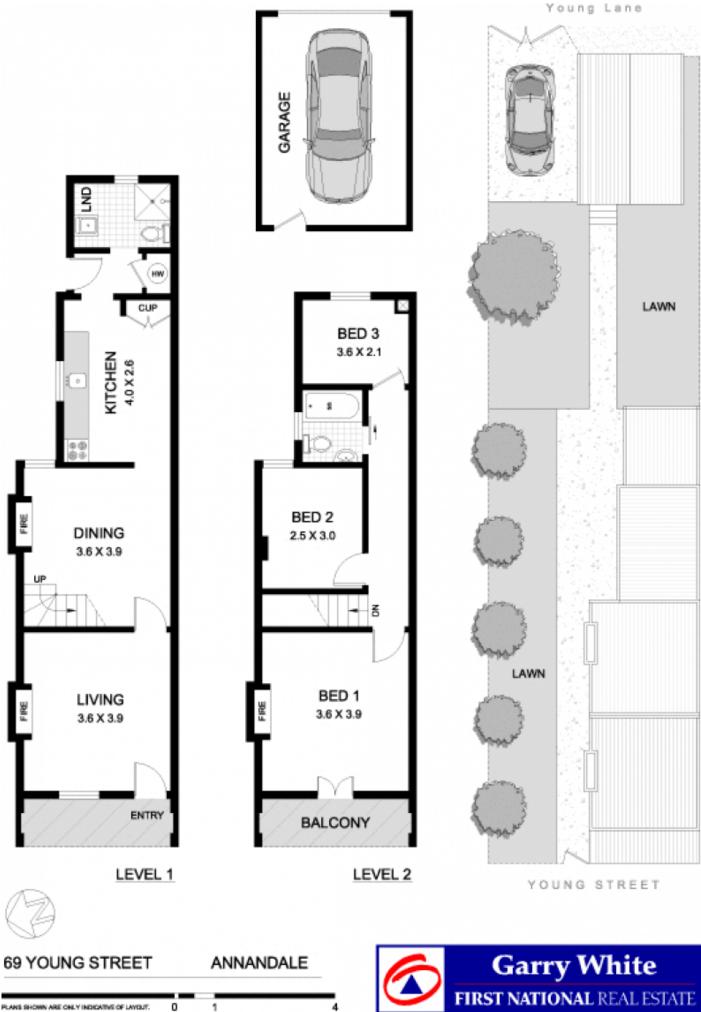

## **69 Young Street ANNANDALE NSW**

Freestanding to one side, with a rare 261sqm of land, this 2 storey terrace presents a superb opportunity to reinvent a character filled Victorian era home with ample room to extend outwards if desired.

- -Period features including high ornate ceilings -Spacious separate lounge and dining rooms
- -Alfresco dining area and wraparound garden
- -Kitchen with gas cooking, internal laundry
- -Balcony, study/3rd bedroom, rear lane access
- -LUG and car space, vibrant lifestyle location

3 📭 2 🔓 2 🖨

Type : House Land Size: 261 sqm

View : https://www.gwre.com.au/8065386

SCALE BAR in metres