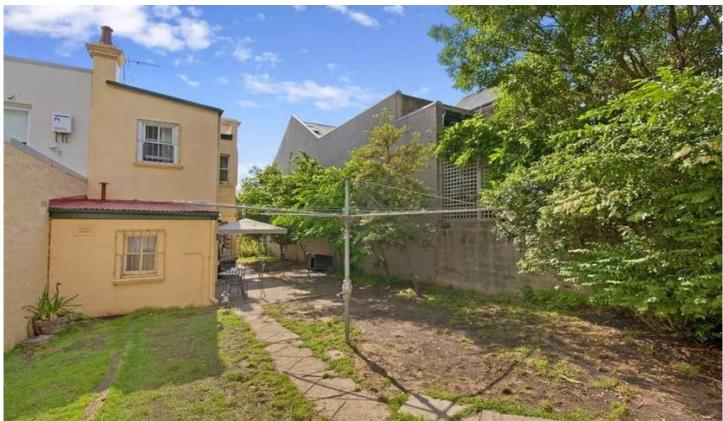

## **69 Young Street ANNANDALE NSW**

Freestanding to one side, with a rare 261sqm of land, this 2 storey terrace presents a superb opportunity to reinvent a character filled Victorian era home with ample room to extend outwards if desired.

- -Period features including high ornate ceilings -Spacious separate lounge and dining rooms
- -Alfresco dining area and wraparound garden
- -Kitchen with gas cooking, internal laundry
- -Balcony, study/3rd bedroom, rear lane access
- -LUG and car space, vibrant lifestyle location