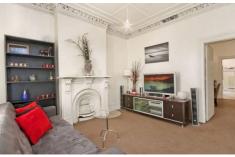

- -Period features including high ornate ceilings -Spacious separate lounge and dining rooms
- -Alfresco dining area and wraparound garden
- -Kitchen with gas cooking, internal laundry
- -Balcony, study/3rd bedroom, rear lane access
- -LUG and car space, vibrant lifestyle location