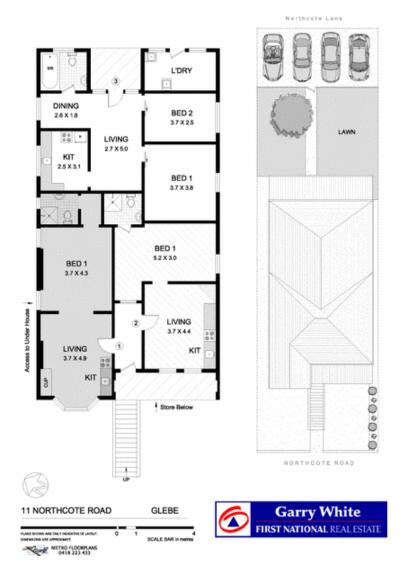

4 🕒 3 🔓 4 🖨

Type : House Land Size: 390 sqm

View : https://www.gwre.com.au/8065385