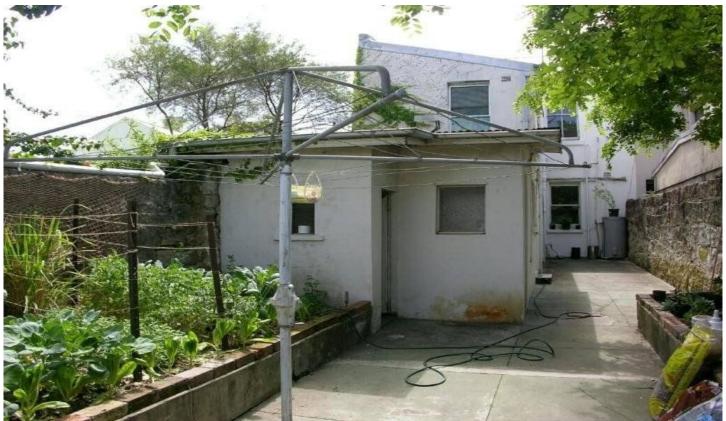

## 185 Wigram ROAD GLEBE NSW

This large two-storey semi-detached terrace with garaging is centrally located in the Forest Lodge precinct of Glebe.

The property is currently a licensed boarding house with 6 rooms renting on standard residential leases. It is compliant with council fire/ health regulations and is in clean and tidy order with potential for further improvements to boost returns. The property is being offered with vacant possession or if appropriate with tenancies.

This house is standing on 215 sqm with 6 metre frontage and has comfortable rear lane access to a large stone garage. The property is located in a popular residential pocket, an easy walk to the light rail service, Sydney 6 🛌 3 🟪 1 🚘